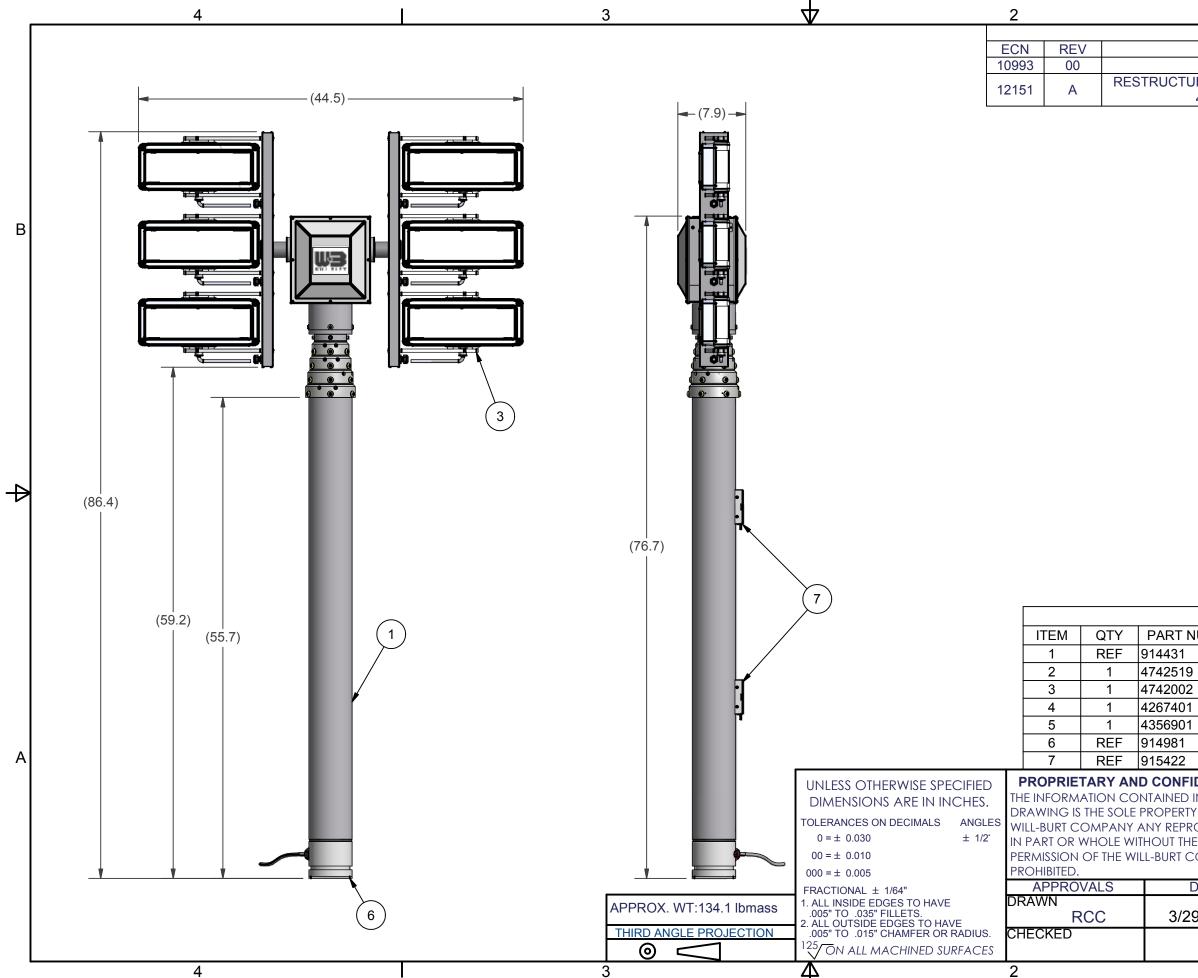

2

| REVISION HISTORY              |           |                |
|-------------------------------|-----------|----------------|
| DESCRIPTION                   | DATE      | <b>BY/APPR</b> |
| INITIAL RELEASE               | 3/30/2012 | RCC\           |
| JRED BOM 4742519 was 914740 & | 5/05/2014 | RCC            |
| 4267401 was 915181            | 0.00.20   |                |

|                                                                          | BOM                       |                                           |              |    |  |  |
|--------------------------------------------------------------------------|---------------------------|-------------------------------------------|--------------|----|--|--|
| NUMBER                                                                   | DESCRIPTION               |                                           |              |    |  |  |
|                                                                          | VRT MAS                   | /RT MAST L.D. 5.4-17 IWM                  |              |    |  |  |
| 9                                                                        | RCP ASS                   | RCP ASSEMBLY NS VERTICAL                  |              |    |  |  |
| 2<br>1                                                                   | SPECTR/                   | SPECTRA 1380 (6X230W) 120V                |              |    |  |  |
|                                                                          | POWERL                    | POWERLITE VERT. ACCESSORY KIT (Not Shown) |              |    |  |  |
| 1                                                                        | FOAM IN                   | OAM INSERTS AND CARTON KIT (Not Shown)    |              |    |  |  |
|                                                                          | 5" Base Plate NR          |                                           |              |    |  |  |
|                                                                          | Magnetic                  | Switch Bracket Asm.                       |              | A  |  |  |
| AN EMPLOYEE OWNED COMPANY<br>IN THIS<br>IN OF THE WILL-BURT ORRVILLE, OH |                           |                                           | r            |    |  |  |
| RODUCTION<br>HE WRITTEN<br>COMPANY I                                     | VRT-1380 (6x230w) SPC LED |                                           |              | 1  |  |  |
| DATE                                                                     | SIZE                      | DWG NO                                    | RE           | V  |  |  |
| 29/2012                                                                  | В                         | 7200790                                   | 03 A         | ۱. |  |  |
|                                                                          | PN:                       |                                           | SHEET 1 OF 1 |    |  |  |
|                                                                          |                           | 1                                         |              | —  |  |  |