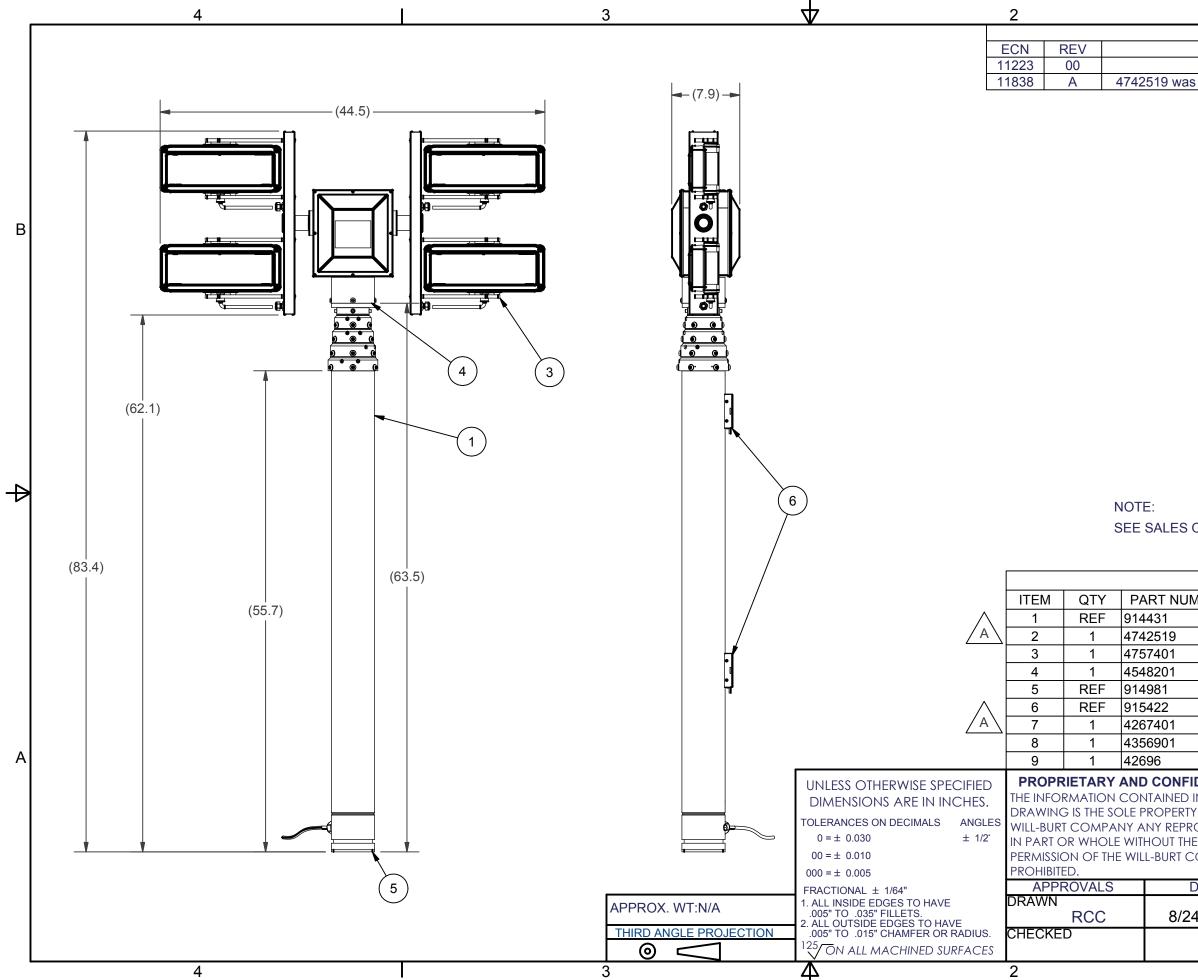

|                                | 1          |                |
|--------------------------------|------------|----------------|
| REVISION HISTORY               |            |                |
| DESCRIPTION                    | DATE       | <b>BY/APPR</b> |
| INITIAL RELEASE                | 8/24/2012  | RCC\           |
| s 914740 & 4267401 was 4467801 | 10/24/2013 | RCC            |

## SEE SALES ORDER FOR EXTRA ITEMS TO BE SHIPPED

|                                         | BOM                                        |                          |           |            |                |   |  |     |   |
|-----------------------------------------|--------------------------------------------|--------------------------|-----------|------------|----------------|---|--|-----|---|
| MBER                                    | DESCRIPTION                                |                          |           |            |                |   |  |     | 1 |
|                                         | VRT MAST L.D. 5.4-17 IWM                   |                          |           |            |                |   |  |     |   |
|                                         | RCP                                        | RCP ASSEMBLY NS VERTICAL |           |            |                |   |  |     |   |
|                                         | SPECTRA 920 (4X230W) 240VAC                |                          |           |            |                |   |  |     |   |
|                                         | O-RING, BUNA AS568A244                     |                          |           |            |                |   |  |     |   |
|                                         | 5" Base Plate NR                           |                          |           |            |                |   |  |     |   |
|                                         | Magnetic Switch Bracket Asm.               |                          |           |            |                |   |  |     |   |
|                                         | VERTICAL CONTROL ACCESSORY KIT (Not Shown) |                          |           |            |                |   |  |     |   |
|                                         | FOAM INSERTS AND CARTON KIT (Not Shown)    |                          |           |            |                |   |  |     |   |
| WIRING DIAGRAM (Not Shown)              |                                            |                          |           |            |                |   |  |     | А |
| <b>IDENTIAL</b><br>IN THIS<br>IY OF THE |                                            | WILL-BURT ORRVILLE, OH   |           |            |                |   |  | ANY |   |
|                                         |                                            |                          |           |            |                |   |  |     |   |
|                                         | WRITTEN VRT 920(4x230W)SPC                 |                          |           |            |                |   |  |     |   |
| 00111171                                | LED 230V                                   |                          |           |            |                |   |  |     |   |
| DATE                                    |                                            | SIZE                     | DWG       | NO         |                |   |  | REV |   |
| 4/2012                                  |                                            | В                        | 720079021 |            |                | Α |  |     |   |
| PN:<br>720079021                        |                                            |                          |           | SHEET 1 OF | <sup>;</sup> 1 |   |  |     |   |
|                                         |                                            |                          |           |            | 1              |   |  |     | • |