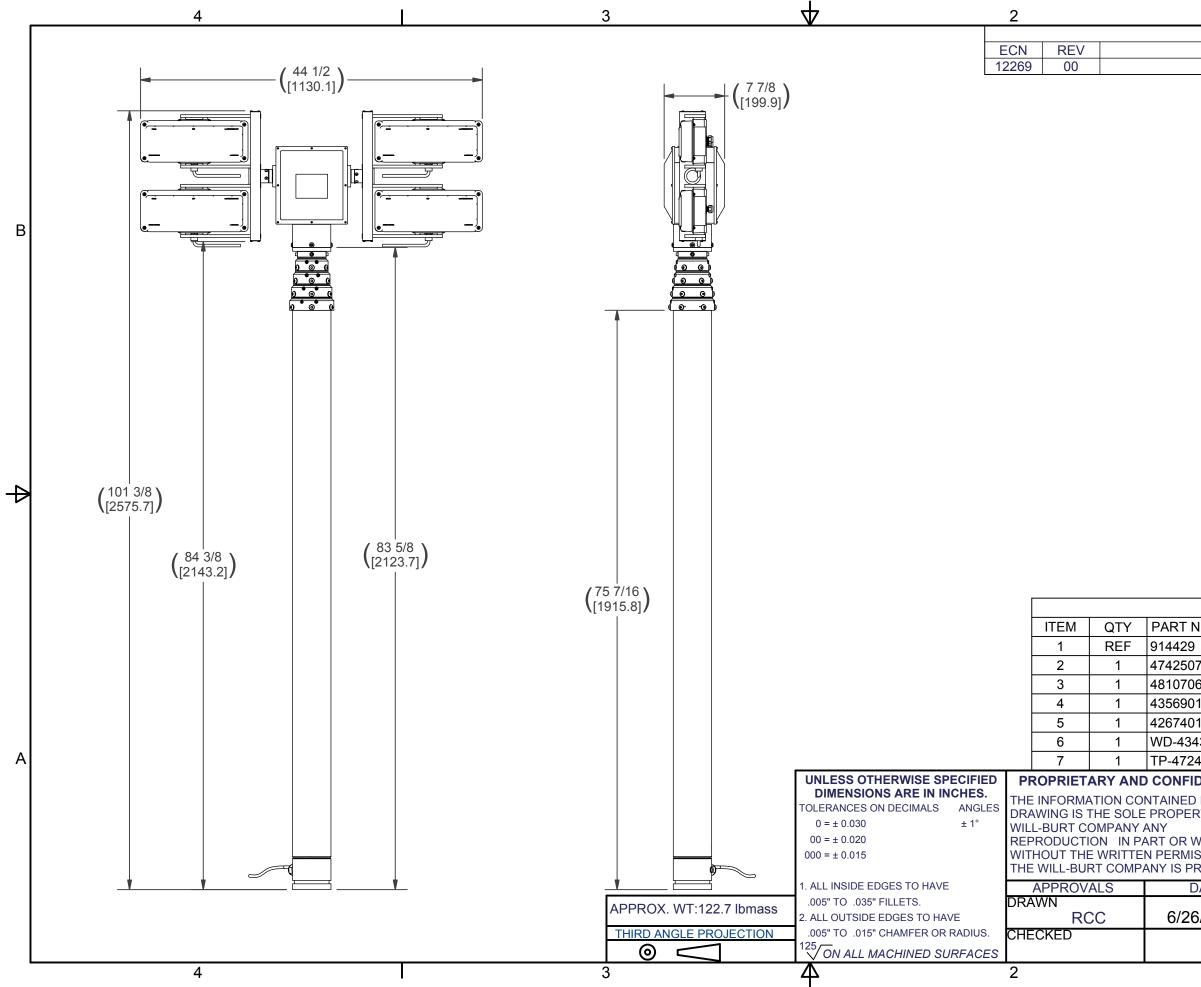

| BOM                                 |                          |                                       |    |     |  |  |
|-------------------------------------|--------------------------|---------------------------------------|----|-----|--|--|
| NUMBER                              | DESCRIPTION              |                                       |    |     |  |  |
| 29                                  | VRT MAST L.D. 7-25 IWM   |                                       |    |     |  |  |
| 507                                 | RCP ASSEMBLY NS VERTICAL |                                       |    |     |  |  |
| '06                                 | SPECTR/                  | SPECTRA MAX 1344W (4X336W) 240VAC WHT |    |     |  |  |
| 001                                 | FOAM IN                  | OAM INSERTS AND CARTON KIT            |    |     |  |  |
| 01                                  | NS CHIER                 | IS CHIEF VERTICAL ACCESSORY KIT       |    |     |  |  |
| 3437                                | Wiring Dia               | Viring Diagram (Not Shown)            |    |     |  |  |
| 24901                               | MANUAL                   | (Not Shown)                           |    | A   |  |  |
| IDENTIAL<br>D IN THIS<br>RTY OF THE |                          |                                       |    | NY  |  |  |
| WHOLE<br>MISSION OF<br>PROHIBITED   | F VRT 1344W (4X336W) SPC |                                       | >  |     |  |  |
| DATE                                | SIZE                     | DWG NO                                |    | REV |  |  |
| 26/2014                             | В                        | 7200790                               | 22 | 00  |  |  |
|                                     | PN:                      | N: 720079022 SHEET 1 OF               |    | 1   |  |  |
| 1                                   |                          |                                       |    |     |  |  |