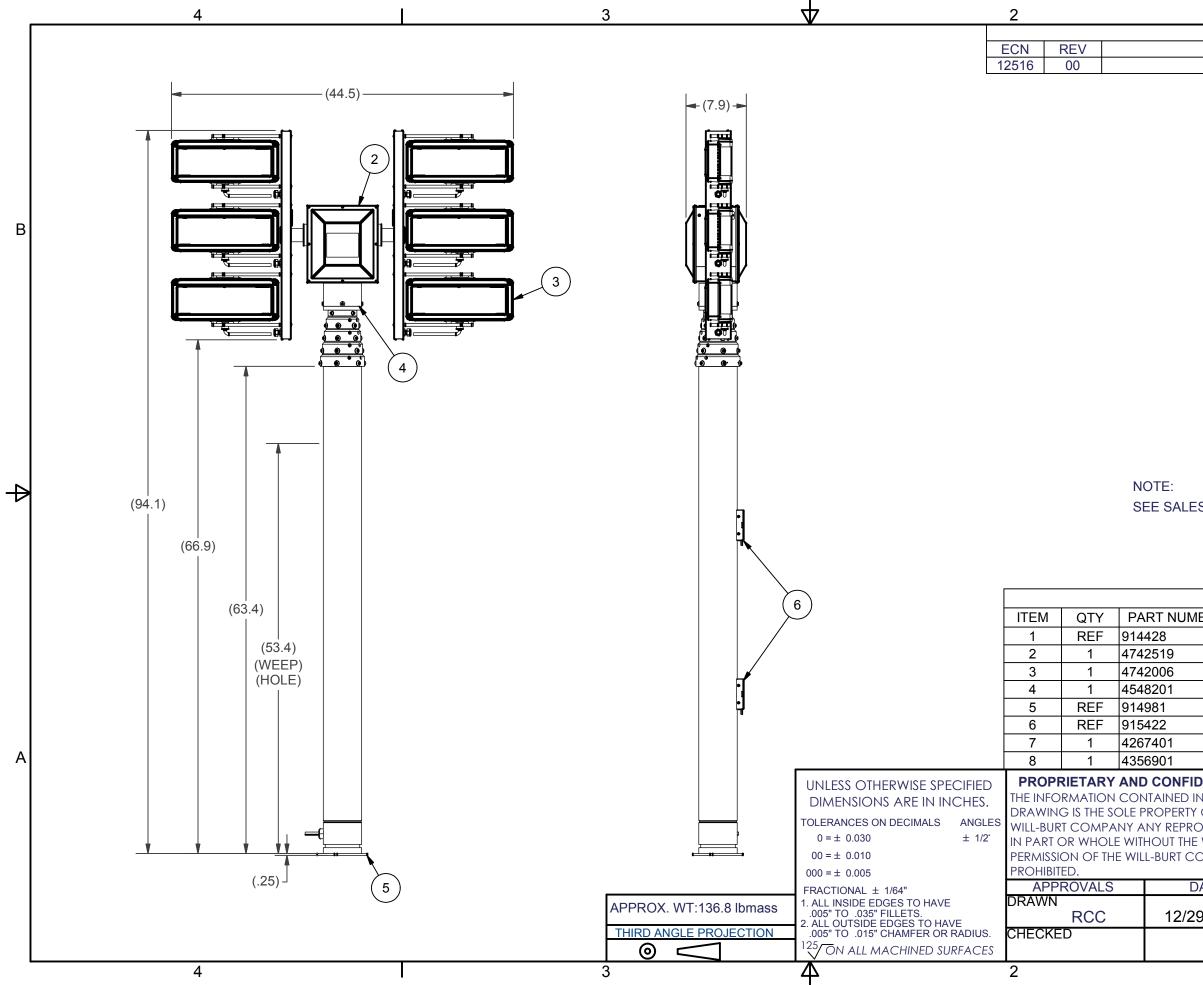

|                                       | BOM                                       |                                        |         |          |       |              |     |   |
|---------------------------------------|-------------------------------------------|----------------------------------------|---------|----------|-------|--------------|-----|---|
| MBER                                  |                                           | DESCRIPTION                            |         |          |       |              |     |   |
|                                       | VRT MAST L.D. 6-20 IWM                    |                                        |         |          |       |              |     |   |
|                                       | RCP                                       | RCP ASSEMBLY NS VERTICAL               |         |          |       |              |     |   |
|                                       | KIT, LIGHT SPC MAX-S 2016 (6X336W)240AC   |                                        |         |          |       |              |     |   |
|                                       | O-RING, BUNA AS568A244                    |                                        |         |          |       |              |     |   |
|                                       | 5" Base Plate NR                          |                                        |         |          |       |              |     |   |
|                                       | Magnetic Switch Bracket Asm.              |                                        |         |          |       |              |     |   |
|                                       | POWERLITE VERT. ACCESSORY KIT (Not Shown) |                                        |         |          |       |              |     | ^ |
|                                       | FOA                                       | M INSEF                                | RTS AN  | D CARTON | KIT   | (Not Shown)  |     | А |
| IDENTIAL<br>IN THIS<br>IY OF THE      |                                           | WILL-BURT ORRVILLE, OH                 |         |          | MPANY |              |     |   |
| RODUCTION<br>TE WRITTEN<br>COMPANY IS |                                           | VRT 2016W (6X336W) SPC<br>MAX-S 240VAC |         |          |       |              |     |   |
| DATE                                  |                                           | SIZE                                   | DWG     | NO       |       |              | REV |   |
| 29/2014                               |                                           | В                                      | 7200790 |          | '90   | 34           | 00  |   |
|                                       |                                           | PN:<br>720079034                       |         |          |       | SHEET 1 OF 1 |     |   |
|                                       |                                           |                                        |         | 1        |       |              |     |   |

## SEE SALES ORDER FOR EXTRA ITEMS TO BE SHIPPED

|                  | 1          |         |
|------------------|------------|---------|
| REVISION HISTORY |            |         |
| DESCRIPTION      | DATE       | BY/APPR |
| INITIAL RELEASE  | 12/29/2014 | RCC\    |
|                  |            |         |