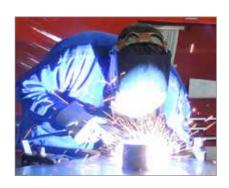

## CERTIFIED WELDERS / WELD INSPECTORS

Our welders are certified per AWS standards. We can weld steel, stainless and aluminum using both manual and robotic processes.