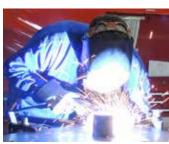

## CERTIFIED WELDERS / WELD INSPECTORS

Our welders are certified per AWS standards. We can weld steel, stainless and aluminum using both manual and robotic processes.