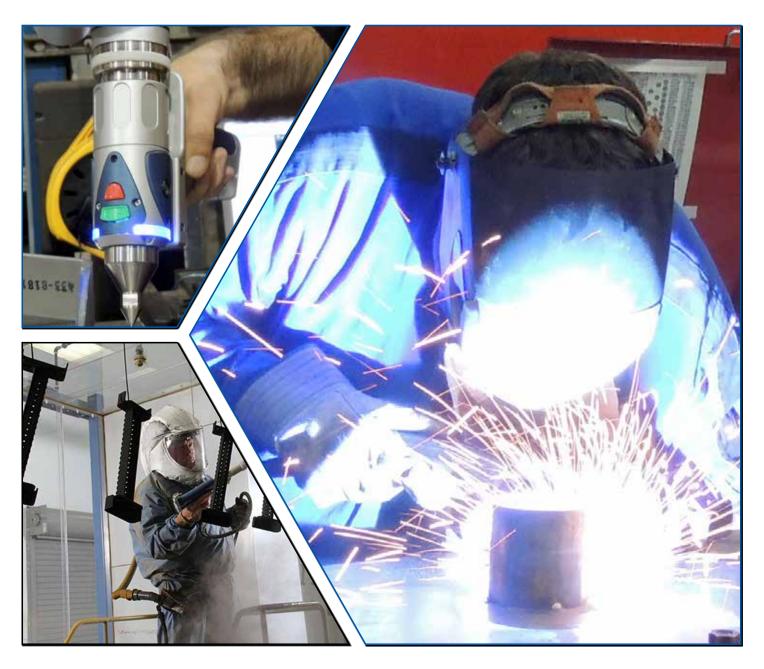

## CERTIFIED WELDERS / WELD INSPECTORS

Our welders are certified per AWS standards. We can weld steel, stainless and aluminum using both manual and robotic processes.

### LASER CUTTING

Our leading edge flatbed laser machine guarantees high productivity and efficiency. Maximum performance is delivered from thin sheet to thick plate. Superior cut edge finish.