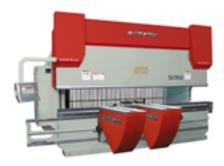

### **FORMING**

Our press brakes feature high precision, high speed forming, state-ofthe-art six axis back gauges, CNC crowning, and premium precision ground, segmented tooling to form your most complex parts.